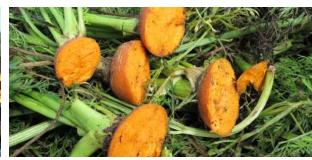

### SP-SERIES CROWNING OF CARROTS FOR THE INDUSTRY

For the harvesting of carrots for the industry ASA-LIFT offers a unique disc-cutting system, which ensures efficient crowning of carrots, whether it is carrots for slicing or for dicing. Equipped with various options for the cleaning of carrots, the ASA-LIFT industrial harvesters will ensure a perfect output, which can be shipped direct to the factories.

To ensure the best solution for your requirements, we recommend that you contact your local dealer or ASA-LIFT direct.

0.

Tooth discs efficiently crown the carrots as they are lifted by the pick-up belts.