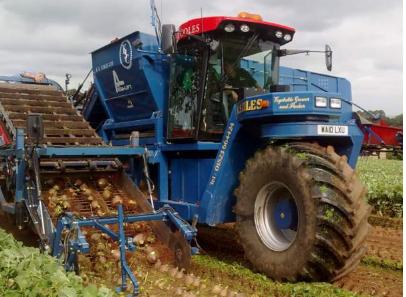

ASA-LIFT SP-series was built more than 30 years ago and is sold worldwide. Each machine is specified for the given conditions "One customer – one machine".

#### **SP-ELEVATOR MODELS**

The ASA-LIFT SP-DF & CF models are available for 1 to 6 rows. Each machine is designed to fulfill the needs of its specific job. Length of pick-up sections, width, pitch and length of conveyors and the design of the elevators, can all be adapted to meet the requirements of every grower.

The DF models have the cabin placed at the front, with the pick-up section placed on the right-hand side. For the CF models, the cabin is placed over the pick-up sections, ensuring a perfect view of the torpedoes.