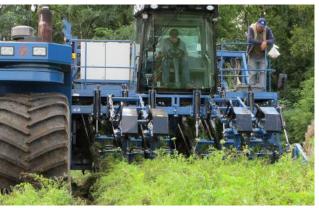

### ASA-LIFT SP-SERIES B-MODELS BUNKER MACHINES

ASA-LIFT anti-spin system ensures that the harvester keeps going – no matter what the conditions are!

THE SP-B MODEL IS OFFERED WITH 4 - 6 TON BUNKERS. MACHINES CAN BE PREPARED FOR UNLOADING IN LOOSE WEIGHT OR FOR FILLING OF BOXES.

#### **SP-BUNKER MODELS**

The ASA-LIFT SP-B model is available for 1 to 3 rows. Each machine is designed to fulfill the needs of its specific job. Length of pick-up sections, width, pitch and length of conveyors and the design of the elevators can all be adapted to meet the requirements of every grower.

The SP-B model has the cabin placed at the front, with the pick-up section placed on the right-hand side. The bunker is placed behind the cabin, ensuring a perfect overview of the unloading of the bunker.