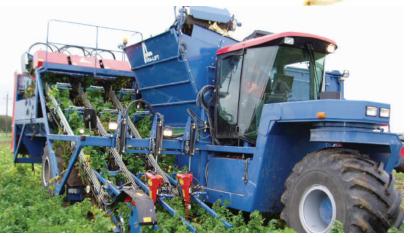

### ASA-LIFT SP-SERIES B-MODELS BUNKER MACHINES

ASA-LIFT anti-spin system ensures that the harvester keeps going – no matter what the conditions are!

THE SP-B MODEL IS OFFERED WITH 4 - 6 TON BUNKERS. MACHINES CAN BE PREPARED FOR UNLOADING IN LOOSE WEIGHT OR FOR FILLING OF BOXES.

#### **SP-BUNKER MODELS**

The ASA-LIFT SP-B model is available for 1 to 3 rows. Each machine is designed to fulfill the needs of its specific job. Length of pick-up sections, width, pitch and length of conveyors and the design of the elevators can all be adapted to meet the requirements of every grower.

The SP-B model has the cabin placed at the front, with the pick-up section placed on the right-hand side. The bunker is placed behind the cabin, ensuring a perfect overview of the unloading of the bunker.