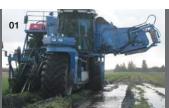

### ASA-LIFT SP-SERIES DF-/CF-MODELS ELEVATOR MACHINES

**01**ASA-LIFT SP-200 DF with double wheels for the "opening of fields".