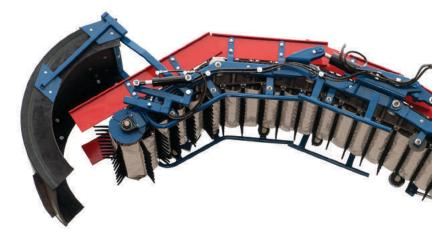

### SP-SERIES SHARE-LIFTING OF ROOTCROPS

ASA-LIFT offers a range of share-lifting sections for the harvesting of carrots, parsnips and sweets without leaves. The pick-up section for share-lifting is either integrated in the machine or equipped with its own frame construction, making it easy to change from top-lifting to share-lifting.

To ensure the best solution for your requirements, we recommend that you contact your local dealer or ASA-LIFT direct.