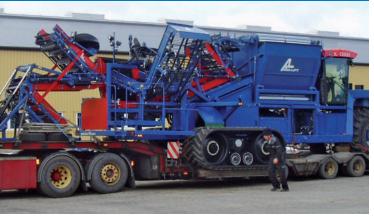

il type as well as flexibility and capacity are natural elements to discuss in the process.

together we will adjust the project proposal in order for you to get the specific solution that suits you.

When the machine has been built and delivered, ASA-LIFT will carefully follow the project in order to ensure a successful start-up and implementation. From years of experience, we know that the machine is not delivered until it is running in the field, fulfilling the need of its owner.

















We aim at working together with the professional growers in order to develop the most efficient and cost effective solutions possible. With ASA-LIFT the harvesting of vegetables should be easier and more profitable. We want to supply high quality machines and professional after sales service.





#### **OUR VISION**

ASA-LIFT shall remain a competitive and international market leader of high quality products and services for tomorrow's vegetable growers.







#### ASA-LIFT PRODUCT PROGRAMME

CARROTS CM-1000 3-POINT MOUNTED MACHINES / T-SERIES TRAILED MACHINES / SP-SERIES SELF-PROPELLED MACHINES









**ONIONS** of onions toppers / wr-series onion windrowers / sl onion loaders









LEEKS PO-335 3-POINT MOUNTED MACHINES / T-100 PO TRAILED MACHINES / SP-100 PO SELF-PROPELLED MACHINES









POTATOES wr-series potato windrowers / kt-series potato harvesters









CABBAGE MK-1000 3-POINT MOUNTED MACHINES / TK-SERIES TRAILED MACHINES









VARIOUS CHIVES / BEANS / CELERY / FENNEL