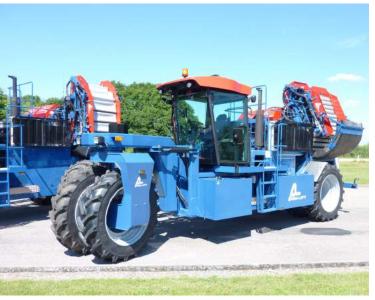

### ASA-LIFT SP-SERIES B-MODELS BUNKER MACHINES

ASA-LIFT anti-spin system ensures that the harvester keeps going – no matter what the conditions are!

THE SP-B MODEL IS OFFERED WITH 4 - 6 TON BUNKERS. MACHINES CAN BE PREPARED FOR UNLOADING IN LOOSE WEIGHT OR FOR FILLING OF BOXES.

#### **SP-BUNKER MODELS**

The ASA-LIFT SP-B model is available for 1 to 3 rows. Each machine is designed to fulfill the needs of its specific job. Length of pick-up sections, width, pitch and length of conveyors and the design of the elevators can all be adapted to meet the requirements of every grower.

The SP-B model has the cabin placed at the front, with the pick-up section placed on the right-hand side. The bunker is placed behind the cabin, ensuring a perfect overview of the unloading of the bunker.