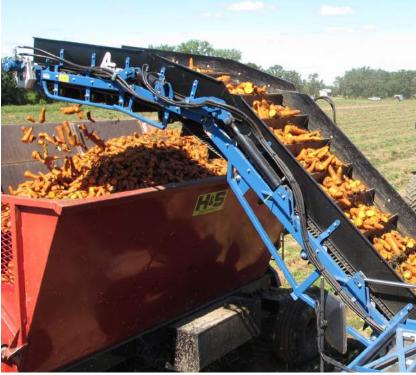

### ASA-LIFT SP-SERIES DF-/CF-MODELS ELEVATOR MACHINES

**01**ASA-LIFT SP-200 DF with double wheels for the "opening of fields".

#### **SP-ELEVATOR MODELS**

The ASA-LIFT SP-DF & CF models are available for 1 to 6 rows. Each machine is designed to fulfill the needs of its specific job. Length of pick-up sections, width, pitch and length of conveyors and the design of the elevators, can all be adapted to meet the requirements of every grower.

The DF models have the cabin placed at the front, with the pick-up section placed on the right-hand side. For the CF models, the cabin is placed over the pick-up sections, ensuring a perfect view of the torpedoes.