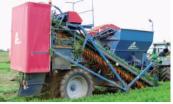

### ASA-LIFT SP-SERIES DF-/CF-MODELS ELEVATOR MACHINES

**01**ASA-LIFT SP-200 DF with double wheels for the "opening of fields".