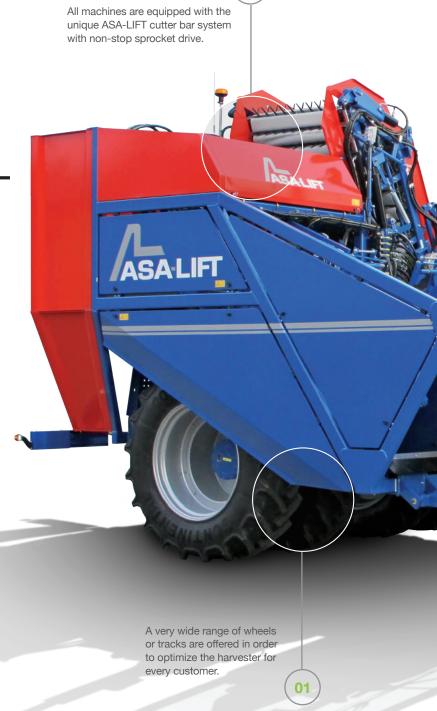

### ASA-LIFT SP-SERIES DF-/CF-MODELS ELEVATOR MACHINES

**01**ASA-LIFT SP-200 DF with double wheels for the "opening of fields".

#### **SP-ELEVATOR MODELS**

The ASA-LIFT SP-DF & CF models are available for 1 to 6 rows. Each machine is designed to fulfill the needs of its specific job. Length of pick-up sections, width, pitch and length of conveyors and the design of the elevators, can all be adapted to meet the requirements of every grower.

The DF models have the cabin placed at the front, with the pick-up section placed on the right-hand side. For the CF models, the cabin is placed over the pick-up sections, ensuring a perfect view of the torpedoes.

Machines are offered in 3- and 4-wheeled versions, according to the specific bed system of every grower.

To ensure the best solution for your requirements, we recommend that you contact your local dealer or ASA-LIFT direct.