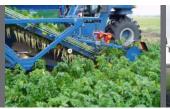

### ASA-LIFT SP-SERIES DF-/CF-MODELS ELEVATOR MACHINES

**01**ASA-LIFT SP-200 DF with double wheels for the "opening of fields".

#### **SP-ELEVATOR MODELS**

The ASA-LIFT SP-DF & CF models are available for 1 to 6 rows. Each machine is designed to fulfill the needs of its specific job. Length of pick-up sections, width, pitch and length of conveyors and the design of the elevators, can all be adapted to meet the requirements of every grower.

The DF models have the cabin placed at the front, with the pick-up section placed on the right-hand side. For the CF models, the cabin is placed over the pick-up sections, ensuring a perfect view of the torpedoes.