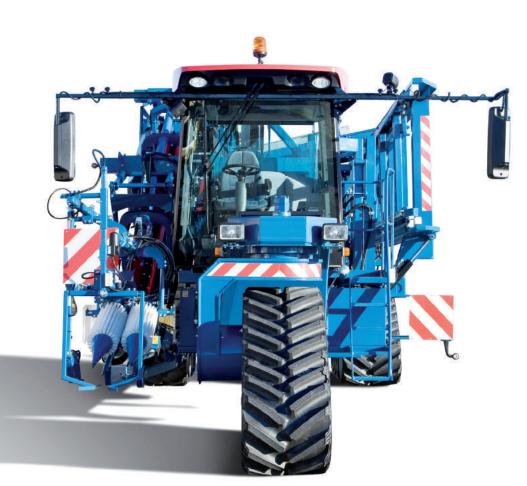

## SP-SERIES HIGH COMFORT CABINS

The ASA-LIFT UNICAB is specially designed for the ASA-LIFT harvesters. It ensures a perfect visibility for the driver. The cabin is mounted with full noise reduction and all functions are placed ergonomically for the driver.

The cabin is equipped with air condition and heater and also offers a seat for a co-driver.

**01**Joystick with most used functions and for the driving speed of the harvester.

FM radio with CD-player. Bluetooth and MP3 player are optional.