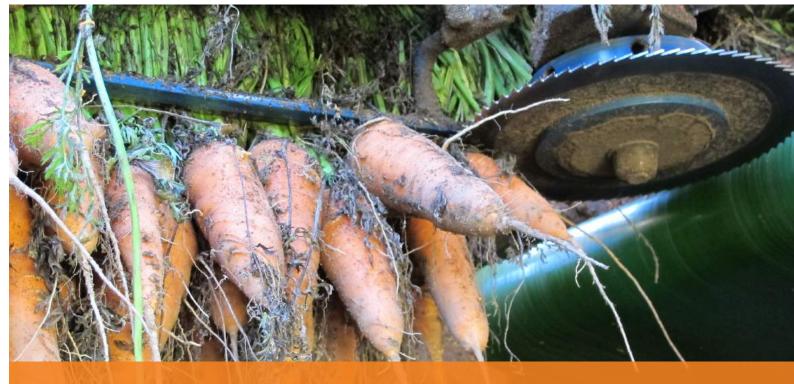

### SP-SERIES CROWNING OF CARROTS FOR THE INDUSTRY

For the harvesting of carrots for the industry ASA-LIFT offers a unique disc-cutting system, which ensures efficient crowning of carrots, whether it is carrots for slicing or for dicing. Equipped with various options for the cleaning of carrots, the ASA-LIFT industrial harvesters will ensure a perfect output, which can be shipped direct to the factories.

To ensure the best solution for your requirements, we recommend that you contact your local dealer or ASA-LIFT direct.

0.

Tooth discs efficiently crown the carrots as they are lifted by the pick-up belts.