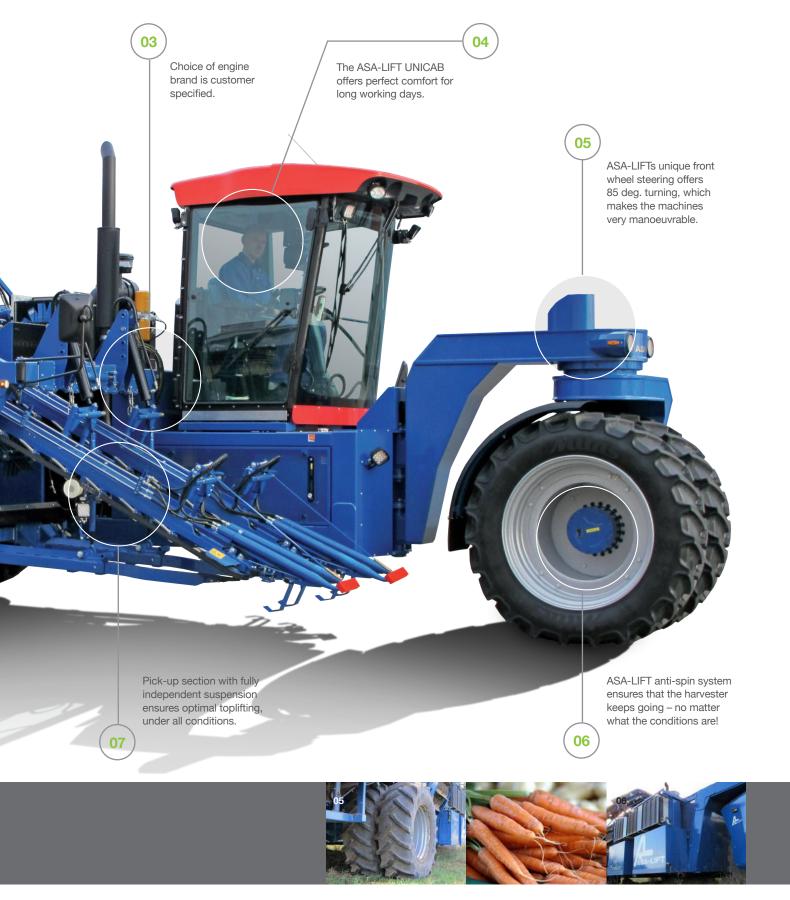

### ASA-LIFT SELF-PROPELLED BUILT TO LAST

All ASA-LIFT self-propelled machines are fully custom-built in order to optimize the machine for your requirements. Bed system, wheel or track sizes, elevator or bunker types, engine brand etc. are all details to be carefully examined and decided upon, before the machines are designed and built.

All self-propelled machines have all-wheel drive and ASA-LIFT offers a unique anti-spin system, which keeps the harvester running – no matter what the conditions are.

When buying an ASA-LIFT self-propelled machine you will always be offered the latest development in vegetable harvesting!

ASA-LIFT SP-series was built more than 30 years ago and is sold worldwide. Each machine is specified for the given conditions "One customer – one machine".

## SP-SERIES HIGH COMFORT CABINS

The ASA-LIFT UNICAB is specially designed for the ASA-LIFT harvesters. It ensures a perfect visibility for the driver. The cabin is mounted with full noise reduction and all functions are placed ergonomically for the driver.

The cabin is equipped with air condition and heater and also offers a seat for a co-driver.

**01**Joystick with most used functions and for the driving speed of the harvester.

FM radio with CD-player. Bluetooth and MP3 player are optional.

03

Cabin with pick-up section on the right-hand side (DF or B models).

05

Air suspended seat.

04

Touch screen for easy adjustment of ASA-BUS system.

06

Cabin with pick-up section in the front (CF or Box models).

**07**Adjustable steering column.