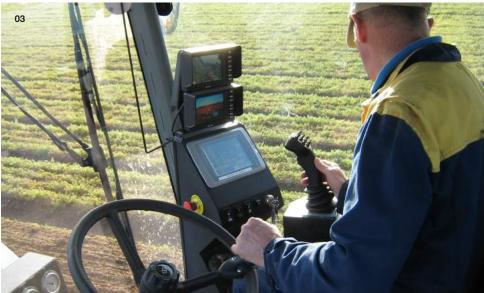

## SP-SERIES HIGH COMFORT CABINS

The ASA-LIFT UNICAB is specially designed for the ASA-LIFT harvesters. It ensures a perfect visibility for the driver. The cabin is mounted with full noise reduction and all functions are placed ergonomically for the driver.

03

Cabin with pick-up section on the right-hand side (DF or B models).

05

Air suspended seat.

04

Touch screen for easy adjustment of ASA-BUS system.

06

Cabin with pick-up section in the front (CF or Box models).