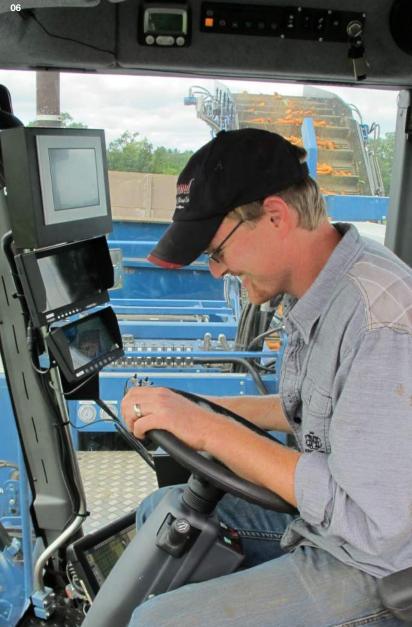

## SP-SERIES HIGH COMFORT CABINS

The ASA-LIFT UNICAB is specially designed for the ASA-LIFT harvesters. It ensures a perfect visibility for the driver. The cabin is mounted with full noise reduction and all functions are placed ergonomically for the driver.

03

Cabin with pick-up section on the right-hand side (DF or B models).

05

Air suspended seat.

04

Touch screen for easy adjustment of ASA-BUS system.

06

Cabin with pick-up section in the front (CF or Box models).

**07**Adjustable steering column.