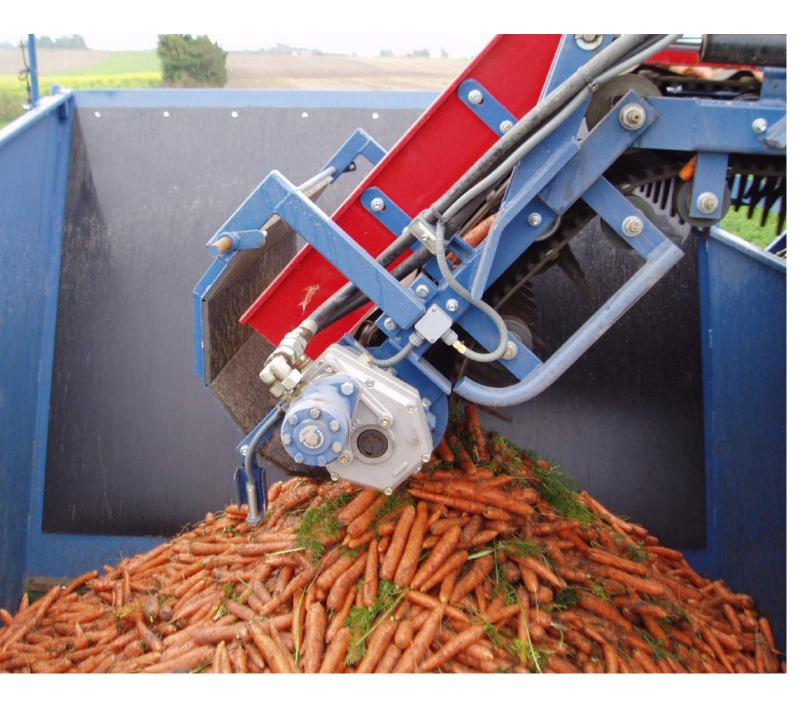

### SP-SERIES CROWNING OF CARROTS FOR THE INDUSTRY

For the harvesting of carrots for the industry ASA-LIFT offers a unique disc-cutting system, which ensures efficient crowning of carrots, whether it is carrots for slicing or for dicing. Equipped with various options for the cleaning of carrots, the ASA-LIFT industrial harvesters will ensure a perfect output, which can be shipped direct to the factories.

To ensure the best solution for your requirements, we recommend that you contact your local dealer or ASA-LIFT direct.

0.

Tooth discs efficiently crown the carrots as they are lifted by the pick-up belts.