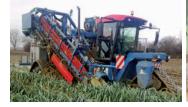

#### **SP-BOX MODEL**

- Custom-built machines
- 3 wheel design with optimal manoeuvrability
- Wheels or tracks
- Unique ASA-LIFT box filling system with PLC-control

The ASA-LIFT SP-box models are available in 1 or 2-rowed versions. The integrated box filling system ensures a very gentle harvesting.

Various options are offered in order to achieve the desired cleaning of carrots, before the filling of boxes.

Box magazines are designed for every customer in order to fit the specific size of boxes – up to 1,000 kg. The machine can be built for simultaneous unloading of boxes as they are filled, or the full boxes can be kept on the machine and only unloaded in a specific place on the field.