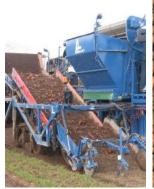

### ASA-LIFT SP-SERIES DF-/CF-MODELS ELEVATOR MACHINES

**01**ASA-LIFT SP-200 DF with double wheels for the "opening of fields".

#### **SP-ELEVATOR MODELS**

The ASA-LIFT SP-DF & CF models are available for 1 to 6 rows. Each machine is designed to fulfill the needs of its specific job. Length of pick-up sections, width, pitch and length of conveyors and the design of the elevators, can all be adapted to meet the requirements of every grower.

The DF models have the cabin placed at the front, with the pick-up section placed on the right-hand side. For the CF models, the cabin is placed over the pick-up sections, ensuring a perfect view of the torpedoes.