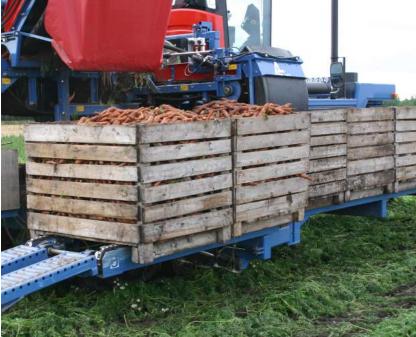

### ASA-LIFT SP-SERIES DF-/CF-MODELS ELEVATOR MACHINES

**01**ASA-LIFT SP-200 DF with double wheels for the "opening of fields".

#### **SP-ELEVATOR MODELS**

The ASA-LIFT SP-DF & CF models are available for 1 to 6 rows. Each machine is designed to fulfill the needs of its specific job. Length of pick-up sections, width, pitch and length of conveyors and the design of the elevators, can all be adapted to meet the requirements of every grower.

The DF models have the cabin placed at the front, with the pick-up section placed on the right-hand side. For the CF models, the cabin is placed over the pick-up sections, ensuring a perfect view of the torpedoes.