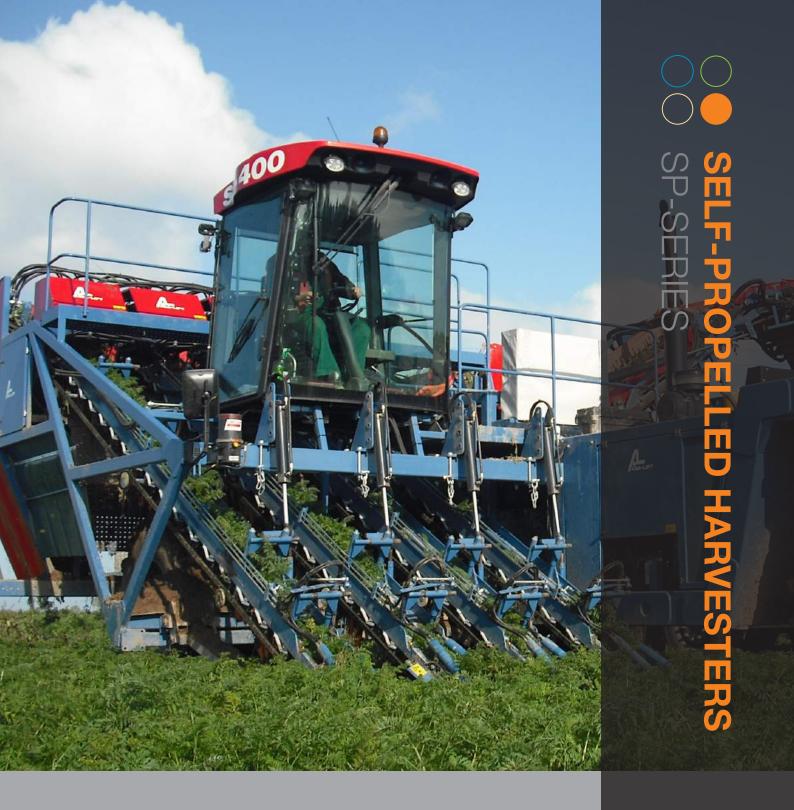

ASA-LIFT
SELF-PROPELLED
HARVESTERS
IN SEARCH OF EXCELLENCE

# SP-SERIES THE FLAGSHIP OF ASA-LIFT

ASA-LIFT is a world leader in the production of self-propelled machines for the harvesting of carrots, beetroots, parsnips, turnips, etc.

Our product range covers a complete line of machines with elevator, bunker or box magazine.

ASA-LIFT SP-series was built more than 30 years ago and is sold worldwide. Each machine is specified for the given conditions "One customer – one machine".