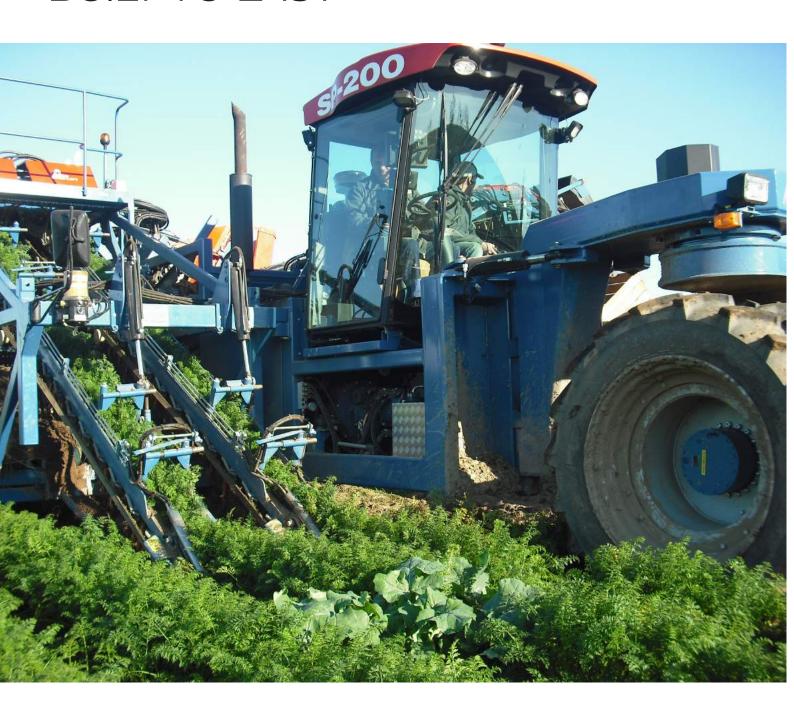

### ASA-LIFT SP-SERIES DF-/CF-MODELS ELEVATOR MACHINES

**01**ASA-LIFT SP-200 DF with double wheels for the "opening of fields".

#### **SP-ELEVATOR MODELS**

The ASA-LIFT SP-DF & CF models are available for 1 to 6 rows. Each machine is designed to fulfill the needs of its specific job. Length of pick-up sections, width, pitch and length of conveyors and the design of the elevators, can all be adapted to meet the requirements of every grower.

The DF models have the cabin placed at the front, with the pick-up section placed on the right-hand side. For the CF models, the cabin is placed over the pick-up sections, ensuring a perfect view of the torpedoes.

Machines are offered in 3- and 4-wheeled versions, according to the specific bed system of every grower.

To ensure the best solution for your requirements, we recommend that you contact your local dealer or ASA-LIFT direct.