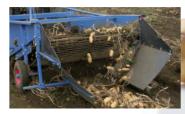

### SP-SERIES CROWNING OF CARROTS FOR THE INDUSTRY

For the harvesting of carrots for the industry ASA-LIFT offers a unique disc-cutting system, which ensures efficient crowning of carrots, whether it is carrots for slicing or for dicing. Equipped with various options for the cleaning of carrots, the ASA-LIFT industrial harvesters will ensure a perfect output, which can be shipped direct to the factories.

To ensure the best solution for your requirements, we recommend that you contact your local dealer or ASA-LIFT direct.

0.

Tooth discs efficiently crown the carrots as they are lifted by the pick-up belts.