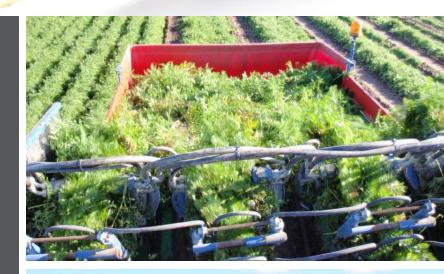

#### **SP-BOX MODEL**

- Custom-built machines
- 3 wheel design with optimal manoeuvrability
- Wheels or tracks
- Unique ASA-LIFT box filling system with PLC-control

The ASA-LIFT SP-box models are available in 1 or 2-rowed versions. The integrated box filling system ensures a very gentle harvesting.

Various options are offered in order to achieve the desired cleaning of carrots, before the filling of boxes.

Box magazines are designed for every customer in order to fit the specific size of boxes – up to 1,000 kg. The machine can be built for simultaneous unloading of boxes as they are filled, or the full boxes can be kept on the machine and only unloaded in a specific place on the field.

01

Boxes are simultaneously unloaded during harvesting.

02

Box-model equipped with an extra elevator for unloading of carrots direct to trailer.