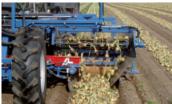

### ASA-LIFT SP-SERIES DF-/CF-MODELS ELEVATOR MACHINES

**01**ASA-LIFT SP-200 DF with double wheels for the "opening of fields".