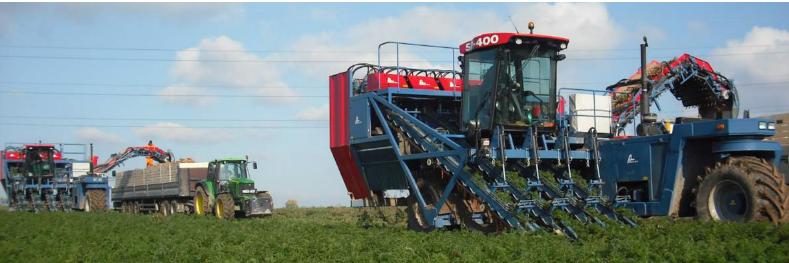

# SP-SERIES THE FLAGSHIP OF ASA-LIFT

ASA-LIFT is a world leader in the production of self-propelled machines for the harvesting of carrots, beetroots, parsnips, turnips, etc.

Our product range covers a complete line of machines with elevator, bunker or box magazine.

ASA-LIFT SP-series was built more than 30 years ago and is sold worldwide. Each machine is specified for the given conditions "One customer – one machine".

#### **SP-ELEVATOR MODELS**

The ASA-LIFT SP-DF & CF models are available for 1 to 6 rows. Each machine is designed to fulfill the needs of its specific job. Length of pick-up sections, width, pitch and length of conveyors and the design of the elevators, can all be adapted to meet the requirements of every grower.