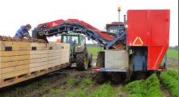

### ASA-LIFT SP-SERIES B-MODELS BUNKER MACHINES

ASA-LIFT anti-spin system ensures that the harvester keeps going – no matter what the conditions are!

THE SP-B MODEL IS OFFERED WITH 4 - 6 TON BUNKERS. MACHINES CAN BE PREPARED FOR UNLOADING IN LOOSE WEIGHT OR FOR FILLING OF BOXES.

#### **SP-BUNKER MODELS**

The ASA-LIFT SP-B model is available for 1 to 3 rows. Each machine is designed to fulfill the needs of its specific job. Length of pick-up sections, width, pitch and length of conveyors and the design of the elevators can all be adapted to meet the requirements of every grower.

The SP-B model has the cabin placed at the front, with the pick-up section placed on the right-hand side. The bunker is placed behind the cabin, ensuring a perfect overview of the unloading of the bunker.