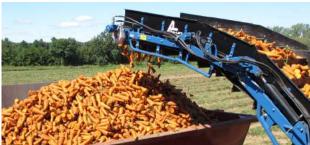

### ASA-LIFT SP-SERIES B-MODELS BUNKER MACHINES

ASA-LIFT anti-spin system ensures that the harvester keeps going – no matter what the conditions are!

THE SP-B MODEL IS OFFERED WITH 4 - 6 TON BUNKERS. MACHINES CAN BE PREPARED FOR UNLOADING IN LOOSE WEIGHT OR FOR FILLING OF BOXES.

#### **SP-BUNKER MODELS**

The ASA-LIFT SP-B model is available for 1 to 3 rows. Each machine is designed to fulfill the needs of its specific job. Length of pick-up sections, width, pitch and length of conveyors and the design of the elevators can all be adapted to meet the requirements of every grower.

The SP-B model has the cabin placed at the front, with the pick-up section placed on the right-hand side. The bunker is placed behind the cabin, ensuring a perfect overview of the unloading of the bunker.