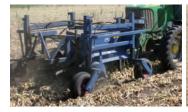

### SP-SERIES SHARE-LIFTING OF ROOTCROPS

ASA-LIFT offers a range of share-lifting sections for the harvesting of carrots, parsnips and sweets without leaves. The pick-up section for share-lifting is either integrated in the machine or equipped with its own frame construction, making it easy to change from top-lifting to share-lifting.