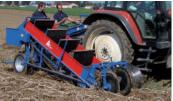

### ASA-LIFT SP-SERIES DF-/CF-MODELS ELEVATOR MACHINES

**01**ASA-LIFT SP-200 DF with double wheels for the "opening of fields".