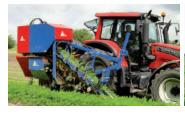

### SP-SERIES SHARE-LIFTING OF ROOTCROPS

ASA-LIFT offers a range of share-lifting sections for the harvesting of carrots, parsnips and sweets without leaves. The pick-up section for share-lifting is either integrated in the machine or equipped with its own frame construction, making it easy to change from top-lifting to share-lifting.

To ensure the best solution for your requirements, we recommend that you contact your local dealer or ASA-LIFT direct.