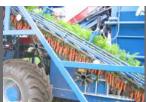

#### **SP-ELEVATOR MODELS**

The ASA-LIFT SP-DF & CF models are available for 1 to 6 rows. Each machine is designed to fulfill the needs of its specific job. Length of pick-up sections, width, pitch and length of conveyors and the design of the elevators, can all be adapted to meet the requirements of every grower.

The DF models have the cabin placed at the front, with the pick-up section placed on the right-hand side. For the CF models, the cabin is placed over the pick-up sections, ensuring a perfect view of the torpedoes.