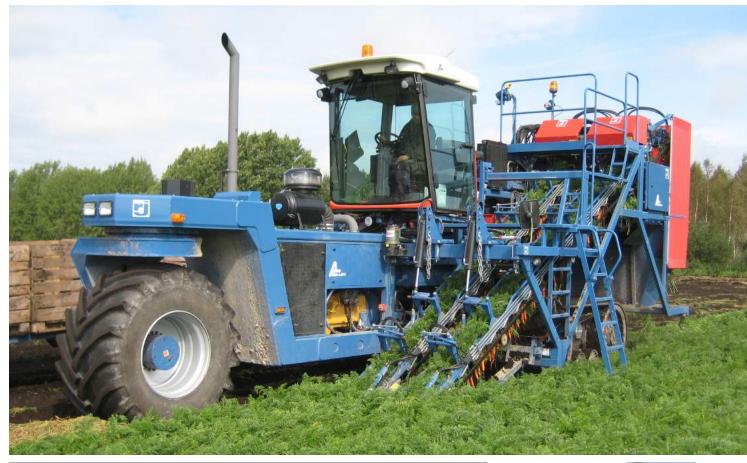

### ASA-LIFT SP-SERIES DF-/CF-MODELS ELEVATOR MACHINES

**01**ASA-LIFT SP-200 DF with double wheels for the "opening of fields".