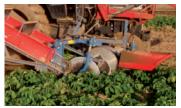

### SP-SERIES SHARE-LIFTING OF ROOTCROPS

ASA-LIFT offers a range of share-lifting sections for the harvesting of carrots, parsnips and sweets without leaves. The pick-up section for share-lifting is either integrated in the machine or equipped with its own frame construction, making it easy to change from top-lifting to share-lifting.

To ensure the best solution for your requirements, we recommend that you contact your local dealer or ASA-LIFT direct.