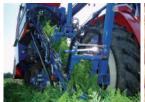

### SP-SERIES CROWNING OF CARROTS FOR THE INDUSTRY

For the harvesting of carrots for the industry ASA-LIFT offers a unique disc-cutting system, which ensures efficient crowning of carrots, whether it is carrots for slicing or for dicing. Equipped with various options for the cleaning of carrots, the ASA-LIFT industrial harvesters will ensure a perfect output, which can be shipped direct to the factories.

To ensure the best solution for your requirements, we recommend that you contact your local dealer or ASA-LIFT direct.

0.

Tooth discs efficiently crown the carrots as they are lifted by the pick-up belts.