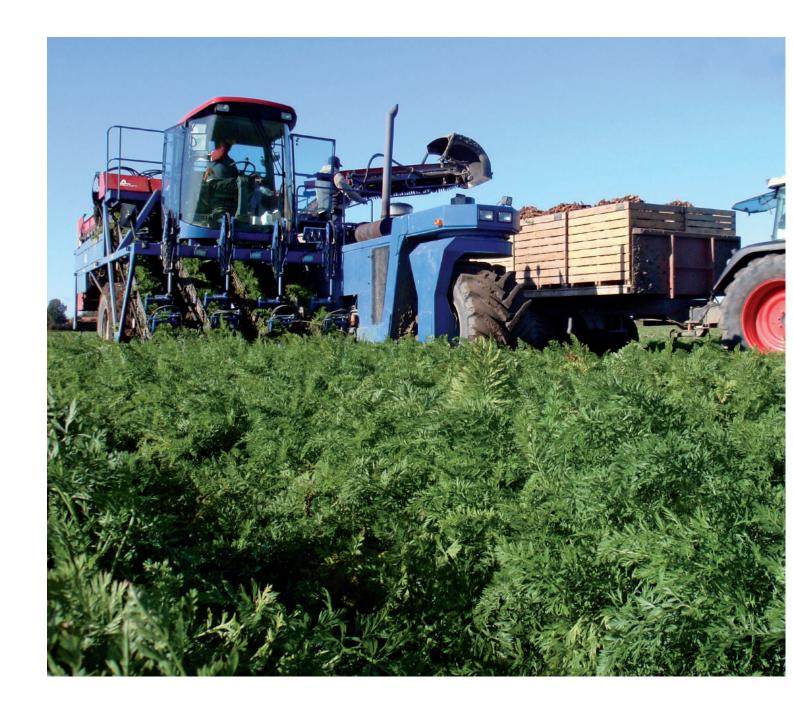

### ASA-LIFT SP-SERIES DF-/CF-MODELS ELEVATOR MACHINES

**01**ASA-LIFT SP-200 DF with double wheels for the "opening of fields".