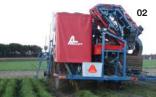

### ASA-LIFT SP-SERIES DF-/CF-MODELS ELEVATOR MACHINES

**01**ASA-LIFT SP-200 DF with double wheels for the "opening of fields".

#### **SP-ELEVATOR MODELS**

The ASA-LIFT SP-DF & CF models are available for 1 to 6 rows. Each machine is designed to fulfill the needs of its specific job. Length of pick-up sections, width, pitch and length of conveyors and the design of the elevators, can all be adapted to meet the requirements of every grower.

The DF models have the cabin placed at the front, with the pick-up section placed on the right-hand side. For the CF models, the cabin is placed over the pick-up sections, ensuring a perfect view of the torpedoes.