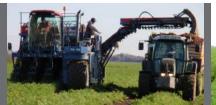

#### **SP-ELEVATOR MODELS**

The ASA-LIFT SP-DF & CF models are available for 1 to 6 rows. Each machine is designed to fulfill the needs of its specific job. Length of pick-up sections, width, pitch and length of conveyors and the design of the elevators, can all be adapted to meet the requirements of every grower.

The DF models have the cabin placed at the front, with the pick-up section placed on the right-hand side. For the CF models, the cabin is placed over the pick-up sections, ensuring a perfect view of the torpedoes.