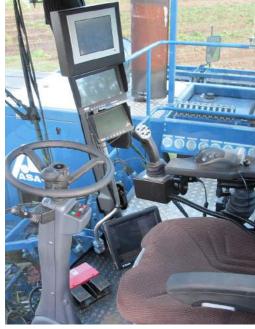

## SP-SERIES HIGH COMFORT CABINS

The ASA-LIFT UNICAB is specially designed for the ASA-LIFT harvesters. It ensures a perfect visibility for the driver. The cabin is mounted with full noise reduction and all functions are placed ergonomically for the driver.

03

Cabin with pick-up section on the right-hand side (DF or B models).

05

Air suspended seat.

04

Touch screen for easy adjustment of ASA-BUS system.

06

Cabin with pick-up section in the front (CF or Box models).