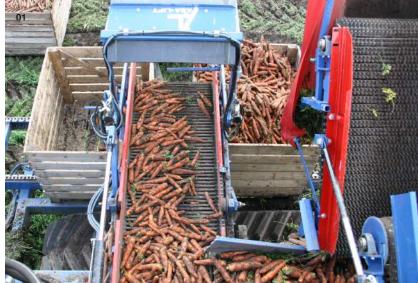

### ASA-LIFT SP-SERIES B-MODELS BUNKER MACHINES

ASA-LIFT anti-spin system ensures that the harvester keeps going – no matter what the conditions are!

THE SP-B MODEL IS OFFERED WITH 4 - 6 TON BUNKERS. MACHINES CAN BE PREPARED FOR UNLOADING IN LOOSE WEIGHT OR FOR FILLING OF BOXES.

#### **SP-BUNKER MODELS**

The ASA-LIFT SP-B model is available for 1 to 3 rows. Each machine is designed to fulfill the needs of its specific job. Length of pick-up sections, width, pitch and length of conveyors and the design of the elevators can all be adapted to meet the requirements of every grower.

The SP-B model has the cabin placed at the front, with the pick-up section placed on the right-hand side. The bunker is placed behind the cabin, ensuring a perfect overview of the unloading of the bunker.

To ensure the best solution for your requirements, we recommend that you contact your local dealer or ASA-LIFT direct.

Filling of the bunker is simultaneously monitored by camera and easily followed by the driver.