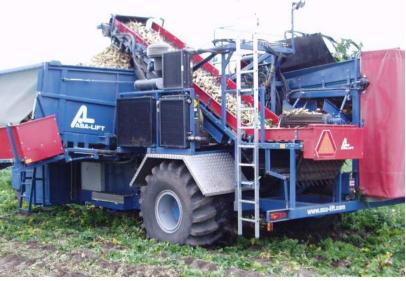

### ASA-LIFT SP-SERIES DF-/CF-MODELS ELEVATOR MACHINES

**01**ASA-LIFT SP-200 DF with double wheels for the "opening of fields".