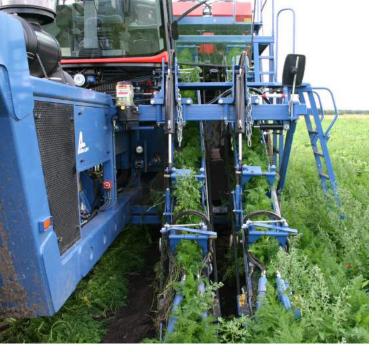

#### **SP-ELEVATOR MODELS**

The ASA-LIFT SP-DF & CF models are available for 1 to 6 rows. Each machine is designed to fulfill the needs of its specific job. Length of pick-up sections, width, pitch and length of conveyors and the design of the elevators, can all be adapted to meet the requirements of every grower.

The DF models have the cabin placed at the front, with the pick-up section placed on the right-hand side. For the CF models, the cabin is placed over the pick-up sections, ensuring a perfect view of the torpedoes.

Machines are offered in 3- and 4-wheeled versions, according to the specific bed system of every grower.

To ensure the best solution for your requirements, we recommend that you contact your local dealer or ASA-LIFT direct.