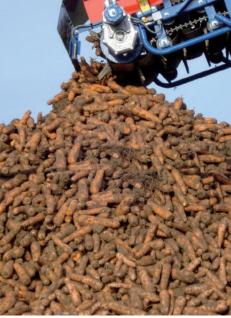

### ASA-LIFT SP-SERIES B-MODELS BUNKER MACHINES

ASA-LIFT anti-spin system ensures that the harvester keeps going – no matter what the conditions are!

THE SP-B MODEL IS OFFERED WITH 4 - 6 TON BUNKERS. MACHINES CAN BE PREPARED FOR UNLOADING IN LOOSE WEIGHT OR FOR FILLING OF BOXES.

#### **SP-BUNKER MODELS**

The ASA-LIFT SP-B model is available for 1 to 3 rows. Each machine is designed to fulfill the needs of its specific job. Length of pick-up sections, width, pitch and length of conveyors and the design of the elevators can all be adapted to meet the requirements of every grower.

The SP-B model has the cabin placed at the front, with the pick-up section placed on the right-hand side. The bunker is placed behind the cabin, ensuring a perfect overview of the unloading of the bunker.