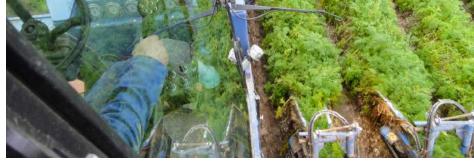

## SP-SERIES HIGH COMFORT CABINS

The ASA-LIFT UNICAB is specially designed for the ASA-LIFT harvesters. It ensures a perfect visibility for the driver. The cabin is mounted with full noise reduction and all functions are placed ergonomically for the driver.

The cabin is equipped with air condition and heater and also offers a seat for a co-driver.

**01**Joystick with most used functions and for the driving speed of the harvester.

FM radio with CD-player. Bluetooth and MP3 player are optional.

03

Cabin with pick-up section on the right-hand side (DF or B models).

05

Air suspended seat.

04

Touch screen for easy adjustment of ASA-BUS system.

06

Cabin with pick-up section in the front (CF or Box models).