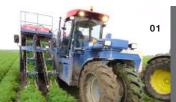

### ASA-LIFT SP-SERIES DF-/CF-MODELS ELEVATOR MACHINES

**01**ASA-LIFT SP-200 DF with double wheels for the "opening of fields".