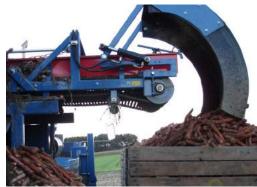

### ASA-LIFT SP-SERIES B-MODELS BUNKER MACHINES

ASA-LIFT anti-spin system ensures that the harvester keeps going – no matter what the conditions are!

THE SP-B MODEL IS OFFERED WITH 4 - 6 TON BUNKERS. MACHINES CAN BE PREPARED FOR UNLOADING IN LOOSE WEIGHT OR FOR FILLING OF BOXES.

#### **SP-BUNKER MODELS**

The ASA-LIFT SP-B model is available for 1 to 3 rows. Each machine is designed to fulfill the needs of its specific job. Length of pick-up sections, width, pitch and length of conveyors and the design of the elevators can all be adapted to meet the requirements of every grower.

The SP-B model has the cabin placed at the front, with the pick-up section placed on the right-hand side. The bunker is placed behind the cabin, ensuring a perfect overview of the unloading of the bunker.