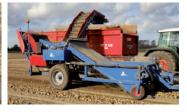

### ASA-LIFT SP-SERIES B-MODELS BUNKER MACHINES

ASA-LIFT anti-spin system ensures that the harvester keeps going – no matter what the conditions are!

THE SP-B MODEL IS OFFERED WITH 4 - 6 TON BUNKERS. MACHINES CAN BE PREPARED FOR UNLOADING IN LOOSE WEIGHT OR FOR FILLING OF BOXES.

#### **SP-BUNKER MODELS**

The ASA-LIFT SP-B model is available for 1 to 3 rows. Each machine is designed to fulfill the needs of its specific job. Length of pick-up sections, width, pitch and length of conveyors and the design of the elevators can all be adapted to meet the requirements of every grower.

The SP-B model has the cabin placed at the front, with the pick-up section placed on the right-hand side. The bunker is placed behind the cabin, ensuring a perfect overview of the unloading of the bunker.