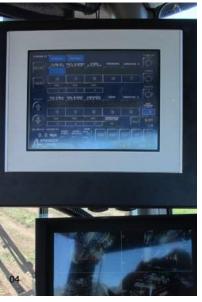

03

Cabin with pick-up section on the right-hand side (DF or B models).

05

Air suspended seat.

04

Touch screen for easy adjustment of ASA-BUS system.

06

Cabin with pick-up section in the front (CF or Box models).