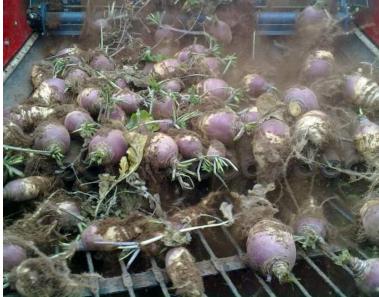

### SP-SERIES SHARE-LIFTING OF ROOTCROPS

ASA-LIFT offers a range of share-lifting sections for the harvesting of carrots, parsnips and sweets without leaves. The pick-up section for share-lifting is either integrated in the machine or equipped with its own frame construction, making it easy to change from top-lifting to share-lifting.

### SP-SERIES CROWNING OF CARROTS FOR THE INDUSTRY

For the harvesting of carrots for the industry ASA-LIFT offers a unique disc-cutting system, which ensures efficient crowning of carrots, whether it is carrots for slicing or for dicing. Equipped with various options for the cleaning of carrots, the ASA-LIFT industrial harvesters will ensure a perfect output, which can be shipped direct to the factories.

To ensure the best solution for your requirements, we recommend that you contact your local dealer or ASA-LIFT direct.

0.

Tooth discs efficiently crown the carrots as they are lifted by the pick-up belts.